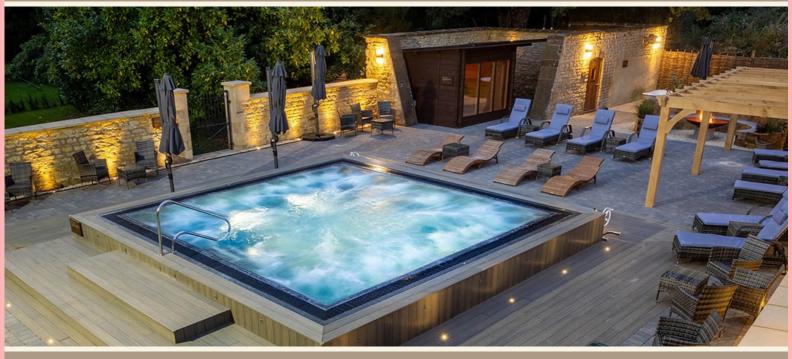

### THE GARDEN SPA

### SUNRISE PACKAGE

Sunrise in the Garden with 3 hours morning use of the Garden Spa from 9.00am - 12.00pm  $\pm 40~per~person$ 

#### AFTERNOON PACKAGE

3 hours afternoon use of the Garden Spa with a light lunch included from 12.30pm - 3.30pm £60 per person

#### TWILIGHT PACKAGE

Start your evening with a glass of prosecco and 3 hours relaxation from 4.30pm - 7.30pm £45 per person

Towels, Robes and Slippers Provided

# **Opening Hours**

Gym Open 7 days a week 6:00am to 11:00pm Garden Spa Open 7 days a week 8:30am - 7:30pm Treatment Times Wednesday - Saturday 10:00am - 7:00pm