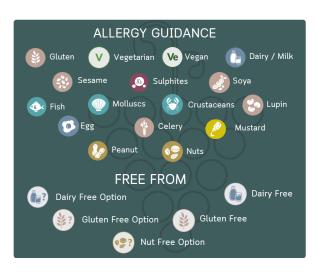

### **100Z SIRLOIN STEAK**

Roasted Vine Tomato.

Onion Rings & Fries - Add Peppercorn Sauce for £3.50

Barton Hall Hotel always sources the highest standard of ingredients and uses the best local produce available. Our vegetables are always seasonal, and when supply is available, we are sourcing our fish and seafood MSC certified, using sustainable catching methods. Nuts are present in our kitchen, and we cannot guarantee our food is completely free from

If you have any specific dietary requirements or would like further allergy information, please ask a member of staff.